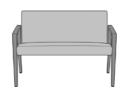

27D 35H 29.5SW 18.5SD 19SH 26AH

## Features



Faceted-Edge Frame Detailing

The outside face of the chair frame showcases faceted-edge detailing reminiscent of hand-crafted wood workmanship.



Flex Back

Frame enables a modest amount of flexibility in the back only; seat, arms and legs remain stationary.



Wallsaver

Wallsaver back legs help keep walls in pristine condition.



**Weight Capacity** 

Modena Bariatric Chair 34W is rated to 500 lbs weight capacity.



**Back Cushion and** Seat Cushion are Field Replaceable

Both the back cushion and the seat cushion can be replaced in the field.



**Optional Linking Tables** Optional Center Linking

tables are available to provide stationary space between the chairs and fit your space.

## Statement of Line



MDAB34G 34W 27D 35H 26AH



MDAB46G

46W 27D 35H 26AH