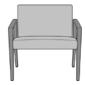

## modena

Bariatric - 34W

## Bariatric - 34W

The cushioned seat of the Modena Bariatric - 34W extends slightly to support and deliver more comfort to thighs and behind the knees. Reinforced steel under the seat supports 500 pounds. The flex frame connects from the seat of the chair to the back and consists of three custom brackets and horizontal support. The seat, arms and legs remain stationary to deliver ergonomic support as the user changes position while seating. The Modena Guest chairs are suitable for multiple healthcare locations including patient rooms.

Model: MDAB34G 34W 27D 35H 29.5SW 18.5SD 19SH 26AH