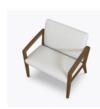

## Bariatric - 34W

The cushioned seat of the Modena Bariatric - 34W extends slightly to support and deliver more comfort to thighs and behind the knees. Reinforced steel under the seat supports 500 pounds. The flex frame connects from the seat of the chair to the back and consists of three custom brackets and horizontal support. The seat, arms and legs remain stationary to deliver ergonomic support as the user changes position while seating. The Modena Guest chairs are suitable for multiple healthcare locations including patient rooms.

## Features

Faceted-Edge Frame Detailing

The outside face of the chair frame showcases faceted-edge detailing reminiscent of hand-crafted wood workmanship.

Flex Back

Frame enables a modest amount of flexibility in the back only; seat, arms and legs remain stationary.

Wallsaver

Wallsaver back legs help keep walls in pristine condition.

**Weight Capacity** 

Modena Bariatric Chair 34W is rated to 500 lbs weight capacity.

**Back Cushion and** Seat Cushion are Field Replaceable