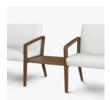

## Bariatric - 34W

The cushioned seat of the Modena Bariatric - 34W extends slightly to support and deliver more comfort to thighs and behind the knees. Reinforced steel under the seat supports 500 pounds. The flex frame connects from the seat of the chair to the back and consists of three custom brackets and horizontal support. The seat, arms and legs remain stationary to deliver ergonomic support as the user changes position while seating. The Modena Guest chairs are suitable for multiple healthcare locations including patient rooms.

## Features

Faceted-Edge Frame Detailing

The outside face of the chair frame showcases faceted-edge detailing reminiscent of hand-crafted wood workmanship.

Flex Back

Frame enables a modest amount of flexibility in the back only; seat, arms and legs remain stationary.