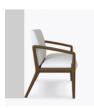

## Bariatric - 34W

The cushioned seat of the Modena Bariatric - 34W extends slightly to support and deliver more comfort to thighs and behind the knees. Reinforced steel under the seat supports 500 pounds. The flex frame connects from the seat of the chair to the back and consists of three custom brackets and horizontal support. The seat, arms and legs remain stationary to deliver ergonomic support as the user changes position while seating. The Modena Guest chairs are suitable for multiple healthcare locations including patient rooms.

## Features

Faceted-Edge Frame Detailing

The outside face of the chair frame showcases faceted-edge detailing reminiscent of hand-crafted wood workmanship.

Flex Back

Frame enables a modest amount of flexibility in the back only; seat, arms and legs remain stationary.