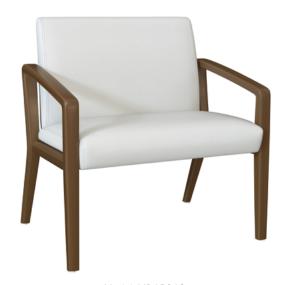

## Bariatric - 34W

The cushioned seat of the Modena Bariatric - 34W extends slightly to support and deliver more comfort to thighs and behind the knees. Reinforced steel under the seat supports 500 pounds. The flex frame connects from the seat of the chair to the back and consists of three custom brackets and horizontal support. The seat, arms and legs remain stationary to deliver ergonomic support as the user changes position while seating. The Modena Guest chairs are suitable for multiple healthcare locations including patient rooms.

Model: MDAB34G 34W 27D 35H 29.5SW 18.5SD 19SH 26AH