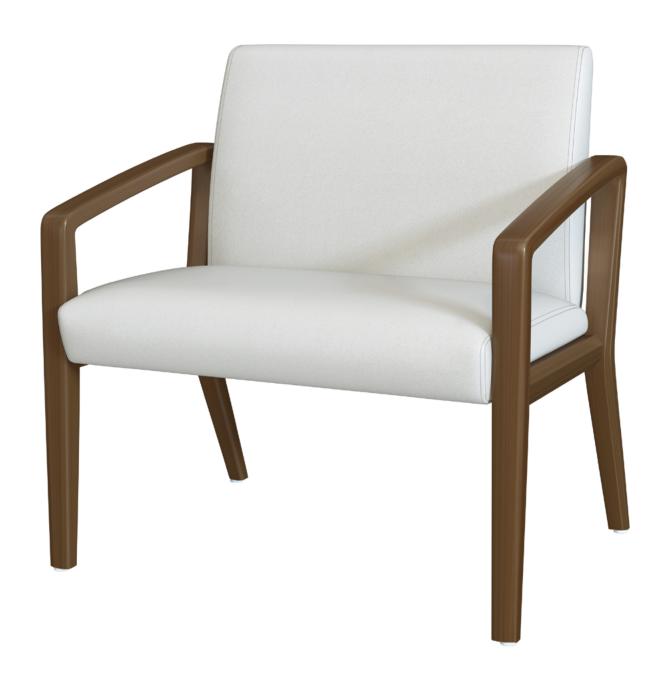

## Bariatric - 34W

The cushioned seat of the Modena Bariatric - 34W extends slightly to support and deliver more comfort to thighs and behind the knees. Reinforced steel under the seat supports 500 pounds. The flex frame connects from the seat of the chair to the back and consists of three custom brackets and horizontal support. The seat, arms and legs remain stationary to deliver ergonomic support as the user changes position while seating. The Modena Guest chairs are suitable for multiple healthcare locations including patient rooms.

Model: MDAB34G 34W 27D 35H 29.5SW 18.5SD 19SH 26AH

## Features

Faceted-Edge Frame Detailing

The outside face of the chair frame showcases faceted-edge detailing reminiscent of hand-crafted wood workmanship.

Flex Back

Frame enables a modest amount of flexibility in the back only; seat, arms and legs remain stationary.